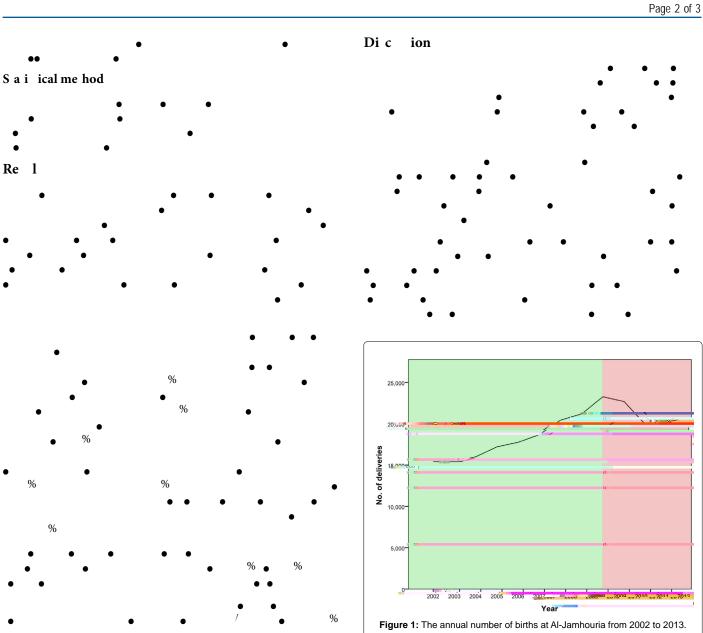

| Year  | Vaginal Delivery |      |          |     | Occurrent Dellinerer |      | Interview Death    |     | Total Deliverias |       | Deile Deliveries |
|-------|------------------|------|----------|-----|----------------------|------|--------------------|-----|------------------|-------|------------------|
|       | Unassisted       |      | Assisted |     | Cesarean Delivery    |      | Intrauterine Death |     | Total Deliveries |       | Daily Deliveries |
|       | n                | %    | n        | %   | n                    | %    | n                  | %   | n                | %     | n                |
| 2002  | 12712            | 82.6 | 204      | 1.3 | 2236                 | 14.5 | 254                | 1.6 | 15406            | 100.0 | 42.2             |
| 2003  | 12422            | 80.6 | 290      | 1.9 | 2477                 | 16.1 | 213                | 1.4 | 15402            | 100.0 | 42.2             |
| 2004  | 12600            | 78.7 | 494      | 3.1 | 2653                 | 16.6 | 248                | 1.6 | 15995            | 100.0 | 43.8             |
| 2005  | 13227            | 76.9 | 458      | 2.7 | 3255                 | 18.9 | 264                | 1.5 | 17204            | 100.0 | 47.1             |
| 2006  | 13337            | 75.2 | 452      | 2.5 | 3646                 | 20.5 | 318                | 1.8 | 17753            | 100.0 | 48.6             |
| 2007  | 14150            | 75.7 | 439      | 2.4 | 3793                 | 20.3 | 298                | 1.6 | 18680            | 100.0 | 51.1             |
| 2008  | 15733            | 77.0 | 738      | 3.6 | 3615                 | 17.7 | 351                | 1.7 | 20437            | 100.0 | 56.0             |
| 2009  | 15461            | 72.9 | 761      | 3.6 | 4654                 | 22.0 | 320                | 1.5 | 21196            | 100.0 | 58.0             |
| 2010  | 16336            | 70.2 | 785      | 3.4 | 5803                 | 24.9 | 351                | 1.5 | 23275            | 100.0 | 63.7             |
| 2011  | 15717            | 69.3 | 690      | 3.0 | 5982                 | 26.4 | 294                | 1.3 | 22683            | 100.0 | 62.1             |
| 2012  | 13226            | 66.4 | 909      | 4.6 | 5499                 | 27.6 | 277                | 1.4 | 19911            | 100.0 | 54.5             |
| 2013  | 14278            | 69.1 | 291      | 1.4 | 5797                 | 28.1 | 290                | 1.4 | 20656            | 100.0 | 56.6             |
| Total | 169199           | 74.0 | 6511     | 2.8 | 49410                | 21.7 | 3478               | 1.5 | 228598           | 100.0 | 48.1             |

Table 1: Di•clib  $`cion \ of \ bilch• \ ac \ Al-Jamho`lia \ ho•pical \ flom \ 2002$  . 2013.

Citation: Bodalal Z, Agnaeber K, Gnaiber M (2015) Delivery in the Time of War: A Study of Births at the Principal Maternity Ward in Benghazi from 2002 - 2013. J Preg Child Health 2: 124. doi:10.4172/2376-127X.1000124