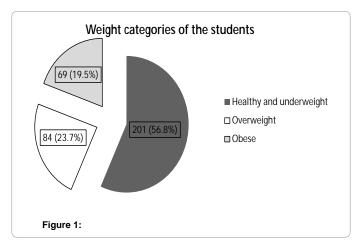

#### Results

|                       |                |                              |      |                               |    |    |   |          |          | Page 3 of |
|-----------------------|----------------|------------------------------|------|-------------------------------|----|----|---|----------|----------|-----------|
|                       | · /1<br>· /1 ) |                              |      |                               | 11 |    | 1 |          |          |           |
| Personal factors      | Obe            | ese and overweight<br>No (%) | Norm | nal and underweight<br>No (%) |    | OR |   | 95%CI    | X²       | P value   |
|                       |                |                              |      |                               |    |    |   |          |          |           |
|                       |                |                              |      |                               |    |    |   |          |          |           |
|                       |                |                              |      |                               |    |    |   |          |          |           |
|                       |                |                              |      |                               |    |    |   |          |          |           |
|                       |                |                              |      |                               |    |    |   |          |          |           |
|                       |                |                              |      |                               |    |    |   |          |          |           |
| Note: OR = Odds rati  | o; CI =        | Confdence interva            | ıl.  |                               |    |    |   |          |          |           |
|                       |                |                              |      | Table 1:                      |    |    |   |          |          |           |
| Entertainment sources |                | Obese and overweight No (%)  |      | Normal and underweight No (%) |    | OR |   | 95%CI    | X²       | P value   |
| 1 hr                  |                |                              |      |                               |    |    |   |          |          |           |
| 2 hrs                 |                |                              |      |                               |    |    |   |          |          |           |
| 2 times/week          |                |                              |      |                               |    |    |   |          |          |           |
|                       |                |                              | Ta   | able 2:                       |    |    |   | <u>I</u> | <u>I</u> |           |
|                       |                |                              |      |                               |    |    |   |          |          |           |
|                       |                |                              |      |                               |    |    |   |          |          |           |
|                       |                |                              |      |                               |    |    |   |          |          |           |
|                       |                |                              |      |                               |    |    |   |          |          |           |