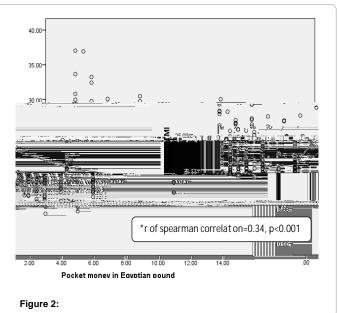

#### Results

|                       |                |                              |      |                               |    |    |   |          |          | Page 3 of |
|-----------------------|----------------|------------------------------|------|-------------------------------|----|----|---|----------|----------|-----------|
|                       | · /1<br>· /1 ) |                              |      |                               | 11 |    | 1 |          |          |           |
| Personal factors      | Obe            | ese and overweight<br>No (%) | Norm | nal and underweight<br>No (%) |    | OR |   | 95%CI    | X²       | P value   |
|                       |                |                              |      |                               |    |    |   |          |          |           |
|                       |                |                              |      |                               |    |    |   |          |          |           |
|                       |                |                              |      |                               |    |    |   |          |          |           |
|                       |                |                              |      |                               |    |    |   |          |          |           |
|                       |                |                              |      |                               |    |    |   |          |          |           |
|                       |                |                              |      |                               |    |    |   |          |          |           |
| Note: OR = Odds rati  | o; CI =        | Confdence interva            | ıl.  |                               |    |    |   |          |          |           |
|                       |                |                              |      | Table 1:                      |    |    |   |          |          |           |
| Entertainment sources |                | Obese and overweight No (%)  |      | Normal and underweight No (%) |    | OR |   | 95%CI    | X²       | P value   |
| 1 hr                  |                |                              |      |                               |    |    |   |          |          |           |
| 2 hrs                 |                |                              |      |                               |    |    |   |          |          |           |
| 2 times/week          |                |                              |      |                               |    |    |   |          |          |           |
|                       |                |                              | Ta   | able 2:                       |    |    |   | <u>I</u> | <u>I</u> |           |
|                       |                |                              |      |                               |    |    |   |          |          |           |
|                       |                |                              |      |                               |    |    |   |          |          |           |
|                       |                |                              |      |                               |    |    |   |          |          |           |
|                       |                |                              |      |                               |    |    |   |          |          |           |