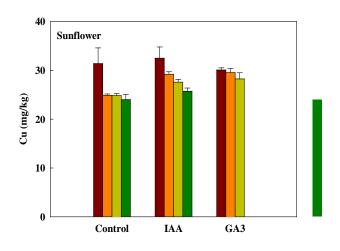

# e vetiver propagation enhancement and Cu the soil reduction

 $IAA , GA_3 , G$ 

### e phytoattenuation evaluation

## e phytoattenuation evaluation